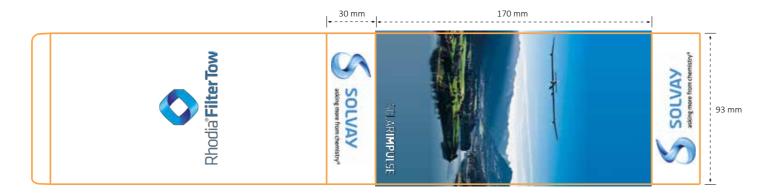

## Personalized sleeve "small"

Two open sides to insert cellophaned standard small giftbox

Dimensions: 93 mm x 30 mm x 170 mm

Material Carton: duplex white backing 300 gr/m<sup>2</sup>

Print: 4 color CMYK

Lamination: one-sided lamination mat

Minimum: 150 sleeves

Lead time: 2 weeks after approval printproof

+price/giftbox on the productcatalogue:

| from | 150 sleeves   | Inquire for prices on |
|------|---------------|-----------------------|
| from | 270 sleeves   | info@CandyCard.be     |
| from | 510 sleeves   | CandyCard.be          |
| from | 1.020 sleeves | CandyCard.com         |
| from | 1.500 sleeves |                       |

No design costs if from correction-free files. Sleeves are mounted on our standard giftbox.